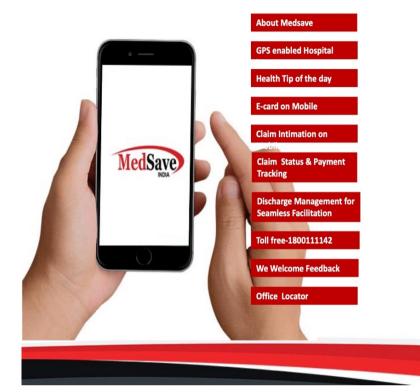

## **Mobile Application: Facilities**

### Track claim and payment details

\* E-card download of colleagues at emergency

Claim Intimation through Mobile App

GPS Enabled Hospital Locator

- Download Facility of E-card ,Claim form, Check List, Authority Letter
- ✓ One time Registration