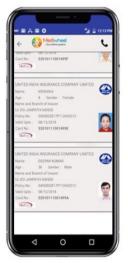

iwheel". You can find the policy details, E-Card, and other information in the app.

Please note – After downloading the app, Click on the Ecard option – Choose " Corporate", fill in your personal email id, Mobile Number, Employee ID, and Your Insurance Policy number (Above).

Once logged in successfully, the app will ask for the pin (this will be your login pin). Choose your pin, OTP will trigger and once you input your OTP – the information in the app will be visible.

Please reach out to us for any queries.

Thanks,

HR Team hrops@tehblissdigital.com



MedSav

# MedSave Health Insurance TPA....

...... Our Experience with Corporates and Government Schemes

## Mobile Application: MS Assist





## **Mobile Application: Facilities**

# MedSave

## Download E-card with dependent details



#### Track claim and payment details



### Track claim and payment details





\* E-card download of colleagues at emergency

Claim Intimation through Mobile App

GPS Enabled Hospital Locator

- Download Facility of E-card ,Claim form, Check List, Authority Letter
- ✓ One time Registration

IOS both

- Support to Insured for supporting quick
  Discharge from Hospital
- 🔸 Daily Health tips
- Option to download e-card of colleagues at emergency
- Feedback Tracking System





We not only assure but also ensure best services

Delhi Head Office: F 701, A , Lado Sarai, Mehrauli, New Delhi -110030

Visit us at: <u>www.medsave.in</u> Write to us at: <u>info@medsave.in</u> Reach us at our **HELPLINE NO: 91 -11 - 71221234** Toll free number: 1800120111234