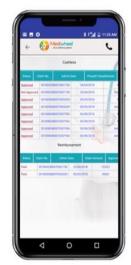

#### Track claim and payment details

### Track claim and payment details

\* E-card download of colleagues at emergency

Claim Intimation through Mobile App

GPS Enabled Hospital Locator

- Download Facility of E-card ,Claim form, Check List, Authority Letter
- ✓ One time Registration